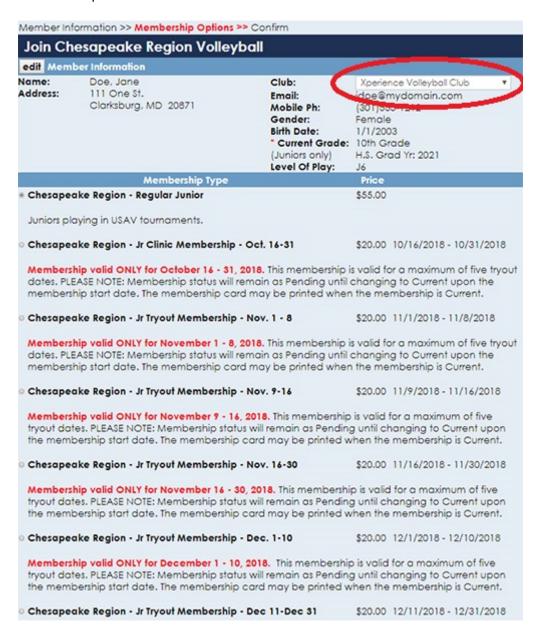

3. Select membership option.

You must select one of the following membership type:

- a. "Chesapeake Region Regular Junior" (Choose this if you are definitely sure your child plans to play with Xperience VBC or some other club).
- b. "Chesapeake Region Jr tryout membership Nov. 1-8" (Choose this if your child is not sure about playing club but will be trying out. This is ONLY for 11U, 12U, or 13U)
- c. "Chesapeake Region Jr membership Nov. 9-16" (Choose this if your child is not sure about playing club but will be trying out. This is ONLY for 14U, 15U, 16 or 17U)

Note: Please be sure to select "Xperience VBC" as circled in Red (or, you can leave it as "Undecided". Also, if you select Option B or C, once your child is given an offer and decide to play club, you will have to upgrade to Option A by paying the difference.