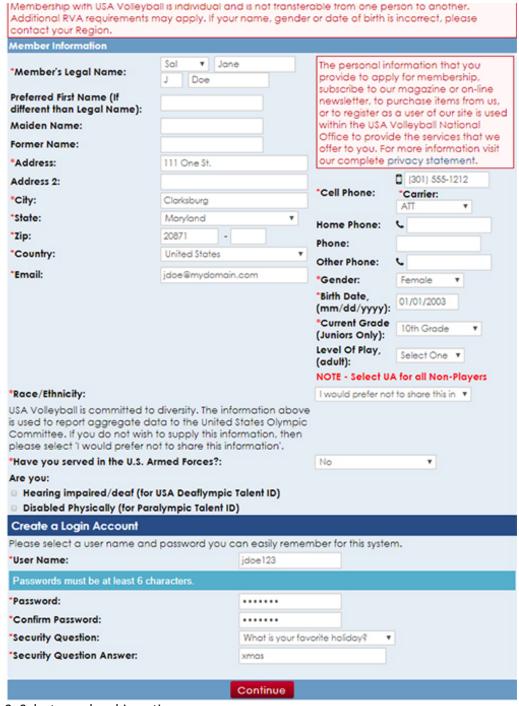

## **Becoming a CHRVA member**

Membership is required for all players and coaches for tryouts and regular season.

- 1. Go to/Click this link: https://www.chrva.org/page/show/1263504-chrva-registration-information
- 2. Fill out the required info. Sample (new members):